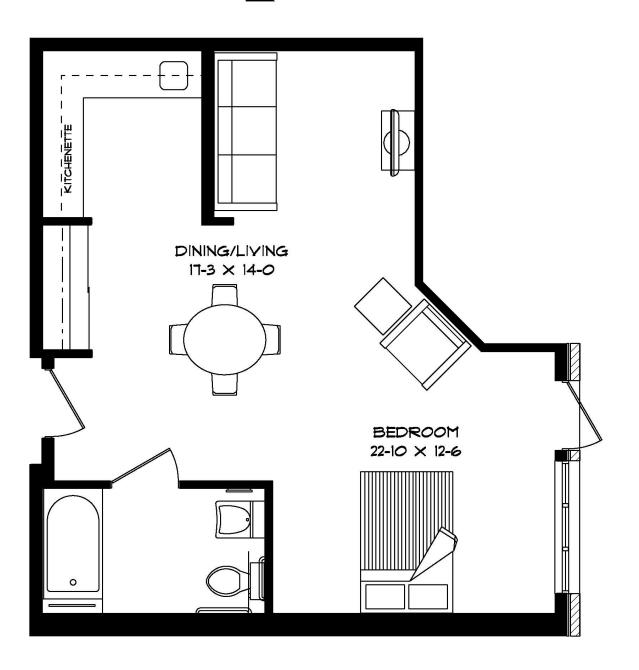

s for refund cheque to be issued.

Cheques should be made payable to 7209908 CANADA INC / Russell Meadows Retirement Community



475 Church St., Russell, ON K4R 0A9

info@russellmeadows.com

**613-445-5200** 

russellmeadows.com

# **IRIS**

260-310 sq. ft.





↑209908 Canada Inc.

475 Church St., Russell, ON K4R 0A9

info@russellmeadows.com

**613-445-5200** 

russellmeadows.com

# **ZINNIA**

330 sq. ft.





475 Church St., Russell, ON K4R 0A9

info@russellmeadows.com

**613-445-5200** 

russellmeadows.com

# **ORCHID**





475 Church St., Russell, ON K4R 0A9

info@russellmeadows.com

**613-445-5200** 

russellmeadows.com

# **CHICORY**

400-430sq. ft.





475 Church St., Russell, ON K4R 0A9

info@russellmeadows.com

**613-445-5200** 

russellmeadows.com

# **ACACIA**

500 sq. ft.





475 Church St., Russell, ON K4R 0A9

info@russellmeadows.com

**613-445-5200** 

russellmeadows.com

# **BUTTERCUP**

522 sq. ft.





475 Church St., Russell, ON K4R 0A9

info@russellmeadows.com

**613-445-5200** 

russellmeadows.com

# **FOXGLOVE**

545 sq. ft.



Typical suite. Inquire within for additional layouts
All measurements are approximate. Furniture layout is for presentation purposes only.

Retirement Living at its Best!



475 Church St., Russell, ON K4R 0A9

info@russellmeadows.com

**613-445-5200** 

russellmeadows.com



Typical suite. Inquire within for additional layouts
All measurements are approximate. Furniture layout is for presentation purposes only.



475 Church St., Russell, ON K4R 0A9

info@russellmeadows.com

**613-445-5200** 

russellmeadows.com

# **PERIW