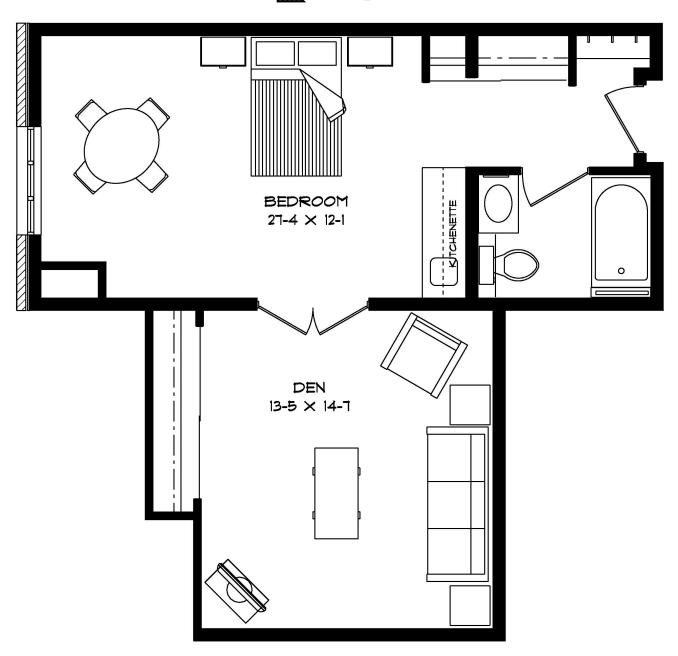

# **FOXGLOVE**

545 sq. ft.

Typical suite. Inquire within for additional layouts
All measurements are approximate. Furniture layout is for presentation purposes only.

Retirement Living at its Best!

475 Church St., Russell, ON K4R 0A9

info@russellmeadows.com

**613-445-5200** 

russellmeadows.com

Typical suite. Inquire within for additional layouts
All measurements are approximate. Furniture layout is for presentation purposes only.

475 Church St., Russell, ON K4R 0A9