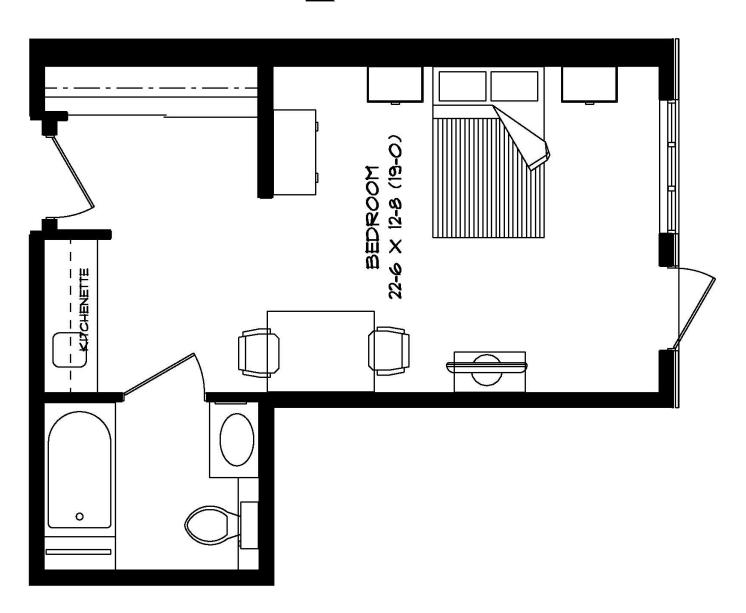

# **IRIS**

260-310 sq. ft.

↑209908 Canada Inc.

475 Church St., Russell, ON K4R 0A9

info@russellmeadows.com

**613-445-5200** 

russellmeadows.com

# **ZINNIA**

330 sq. ft.

475 Church St., Russell, ON K4R 0A9

info@russellmeadows.com

**613-445-5200** 

russellmeadows.com

# **ORCHID**

475 Church St., Russell, ON K4R 0A9

info@russellmeadows.com

**613-445-5200** 

russellmeadows.com

# **CHICORY**

400-430sq. ft.

475 Church St., Russell, ON K4R 0A9

info@russellmeadows.com

**613-445-5200** 

russellmeadows.com

# **ACACIA**

500 sq. ft.

475 Church St., Russell, ON K4R 0A9

info@russellmeadows.com

**613-445-5200** 

russellmeadows.com

# **BUTTERCUP**

522 sq. ft.

475 Church St., Russell, ON K4R 0A9

info@russellmeadows.com

**613-445-5200** 

russellmeadows.com

# **FOXGLOVE**

545 sq. ft.

Typical suite. Inquire within for additional layouts
All measurements are approximate. Furniture layout is for presentation purposes only.

Retirement Living at its Best!

475 Church St., Russell, ON K4R 0A9