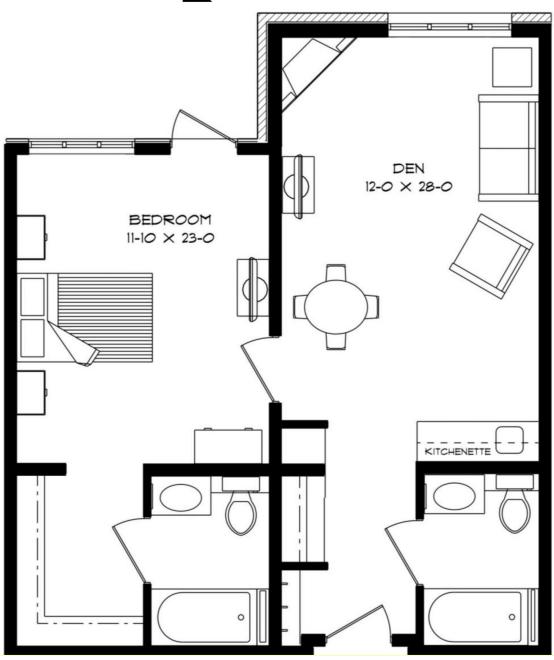

# **FOXGLOVE**

545 sq. ft.

Typical suite. Inquire within for additional layouts
All measurements are approximate. Furniture layout is for presentation purposes only.

Retirement Living at its Best!

475 Church St., Russell, ON K4R 0A9

info@russellmeadows.com

**613-445-5200** 

russellmeadows.com

Typical suite. Inquire within for additional layouts
All measurements are approximate. Furniture layout is for presentation purposes only.

475 Church St., Russell, ON K4R 0A9