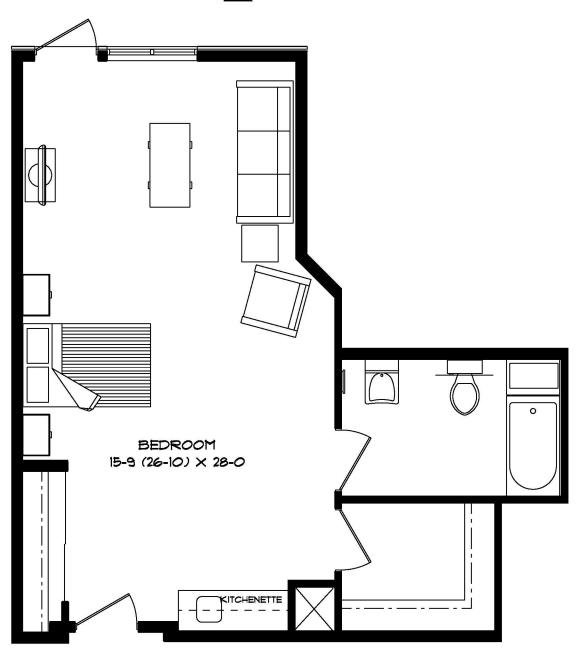

# **SUNFLOWER**

715 sq. ft.

Typical suite. Inquire within for additional layouts
All measurements are approximate. Furniture layout is for presentation purposes only.

Retirement Living at its Best!