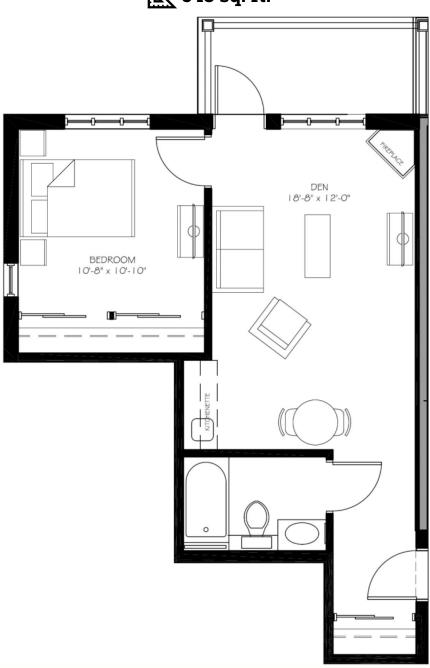

ssell, ON K4R 0A9

info@russellmeadows.com

**613-445-5200** 

russellmeadows.com

# **BUTTERCUP**

522 sq. ft.





475 Church St., Russell, ON K4R 0A9

info@russellmeadows.com

**613-445-5200** 

russellmeadows.com

# **FOXGLOVE**

545 sq. ft.



Typical suite. Inquire within for additional layouts
All measurements are approximate. Furniture layout is for presentation purposes only.

Retirement Living at its Best!



475 Church St., Russell, ON K4R 0A9

info@russellmeadows.com

**613-445-5200** 

russellmeadows.com



Typical suite. Inquire within for additional layouts
All measurements are approximate. Furniture layout is for presentation purposes only.



475 Church St., Russell, ON K4R 0A9

info@russellmeadows.com

**613-445-5200** 

russellmeadows.com

# **PERIWINKLE**

548 sq. ft.





475 Church St., Russell, ON K4R 0A9

info@russellmeadows.com

**613-445-5200** 

russellmeadows.com

# **TULIP**

560 sq. ft.





475 Church St., Russell, ON K4R 0A9

info@russellmeadows.com

**613-445-5200** 

russellmeadows.com

# **PRIMROSE**

569 sq. ft.





475 Church St., Russell, ON K4R 0A9

info@russellmeadows.com

**613-445-5200** 

russellmeadows.com

# **MARIGOLD**

590-625 sq. ft.





475 Church St., Russell, ON K4R 0A9

info@russellmeadows.com

**613-445-5200** 

russellmeadows.com

# **CLOVER**

620 sq. ft.





475 Church St., Russell, ON K4R 0A9

info@russellmeadows.com

**613-445-5200** 

russellmeadows.com

# **TRILLIUM**

635 sq. ft.





475 Church St., Russell, ON K4R 0A9

info@russellmeadows.com

**613-445-5200** 

russellmeadows.com

# **MYRTLE**

710 sq. ft.