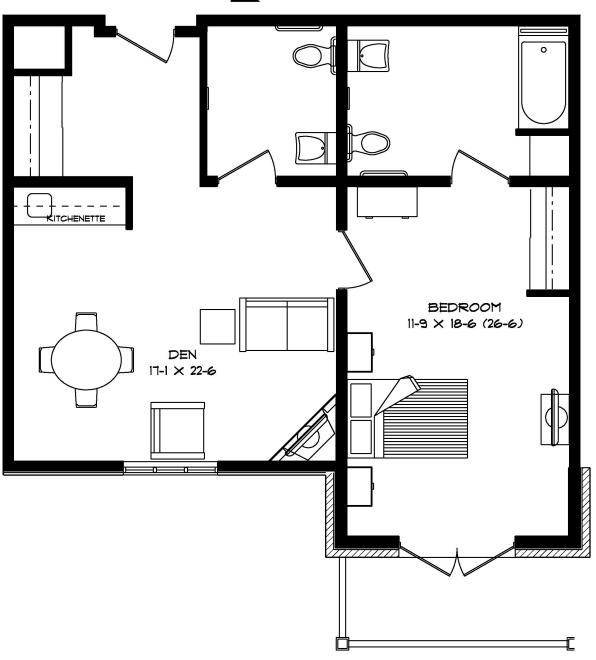

# **SUNFLOWER**

715 sq. ft.

Typical suite. Inquire within for additional layouts
All measurements are approximate. Furniture layout is for presentation purposes only.

Retirement Living at its Best!