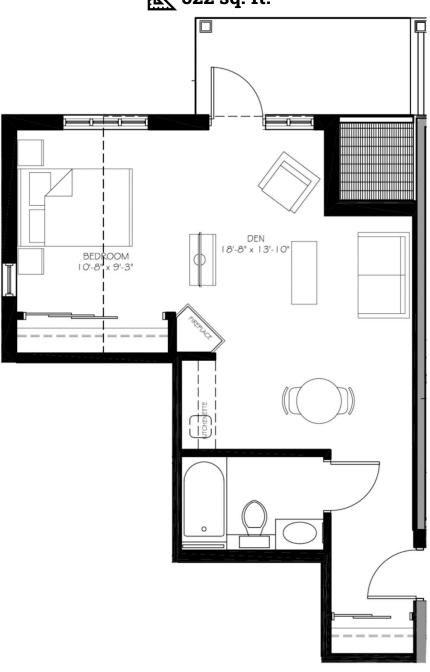

# **BUTTERCUP**

522 sq. ft.

475 Church St., Russell, ON K4R 0A9

info@russellmeadows.com

**613-445-5200** 

russellmeadows.com