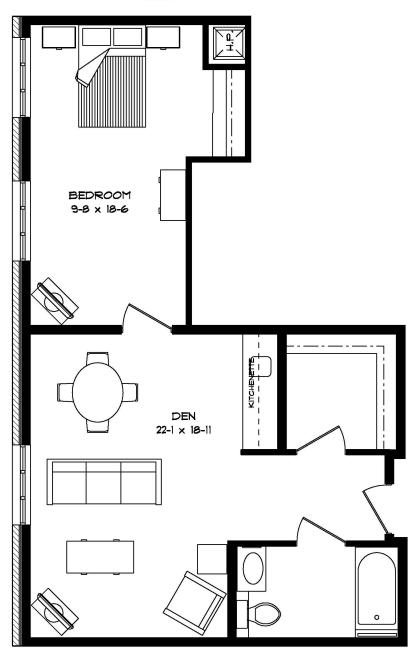

# **IRIS**

260-310 sq. ft.

↑209908 Canada Inc.

475 Church St., Russell, ON K4R 0A9

info@russellmeadows.com

**613-445-5200** 

russellmeadows.com