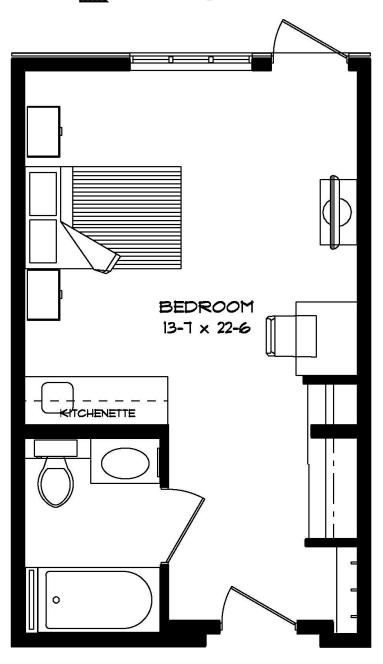

# **IRIS**

260-310 sq. ft.

↑209908 Canada Inc.

475 Church St., Russell, ON K4R 0A9

info@russellmeadows.com

**613-445-5200** 

russellmeadows.com

# **ZINNIA**

330 sq. ft.

475 Church St., Russell, ON K4R 0A9

info@russellmeadows.com

**613-445-5200** 

russellmeadows.com

# **ORCHID**

475 Church St., Russell, ON K4R 0A9

info@russellmeadows.com

**613-445-5200** 

russellmeadows.com

# **CHICORY**

400-430sq. ft.

475 Church St., Russell, ON K4R 0A9

info@russellmeadows.com

**613-445-5200** 

russellmeadows.com

# **ACACIA**

500 sq. ft.

475 Church St., Russell, ON K4R 0A9

info@russellmeadows.com

**613-445-5200** 

russellmeadows.com

# **BUTTERCUP**

522 sq. ft.

475 Church St., Russell, ON K4R 0A9

info@russellmeadows.com

**613-445-5200** 

russellmeadows.com

# **FOXGLOVE**

545 sq. ft.

Typical suite. Inquire within for additional layouts
All measurements are approximate. Furniture layout is for presentation purposes only.

Retirement Living at its Best!

475 Church St., Russell, ON K4R 0A9