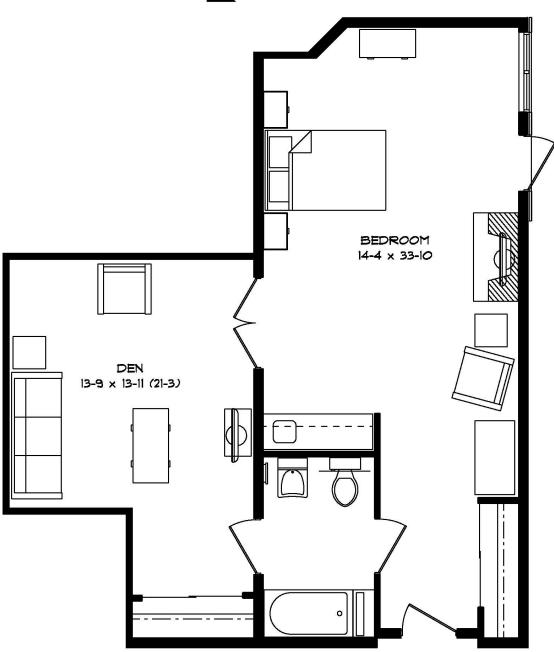

# **FOXGLOVE**

545 sq. ft.

Typical suite. Inquire within for additional layouts
All measurements are approximate. Furniture layout is for presentation purposes only.

Retirement Living at its Best!

475 Church St., Russell, ON K4R 0A9