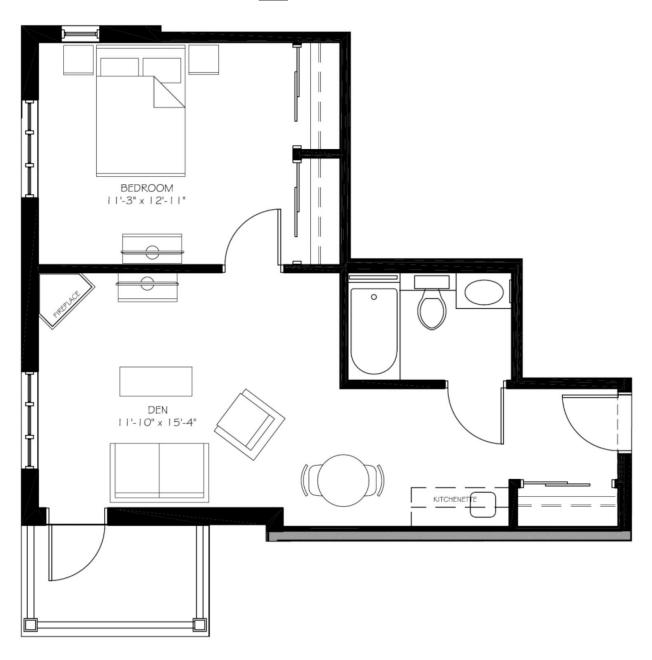

# **FOXGLOVE**

545 sq. ft.

Typical suite. Inquire within for additional layouts
All measurements are approximate. Furniture layout is for presentation purposes only.

Retirement Living at its Best!

475 Church St., Russell, ON K4R 0A9

info@russellmeadows.com

**613-445-5200** 

russellmeadows.com

Typical suite. Inquire within for additional layouts
All measurements are approximate. Furniture layout is for presentation purposes only.

475 Church St., Russell, ON K4R 0A9