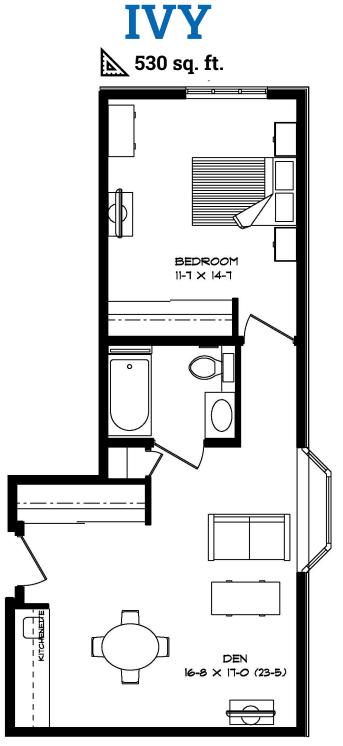

# **FOXGLOVE**

545 sq. ft.

Typical suite. Inquire within for additional layouts
All measurements are approximate. Furniture layout is for presentation purposes only.

Retirement Living at its Best!

475 Church St., Russell, ON K4R 0A9