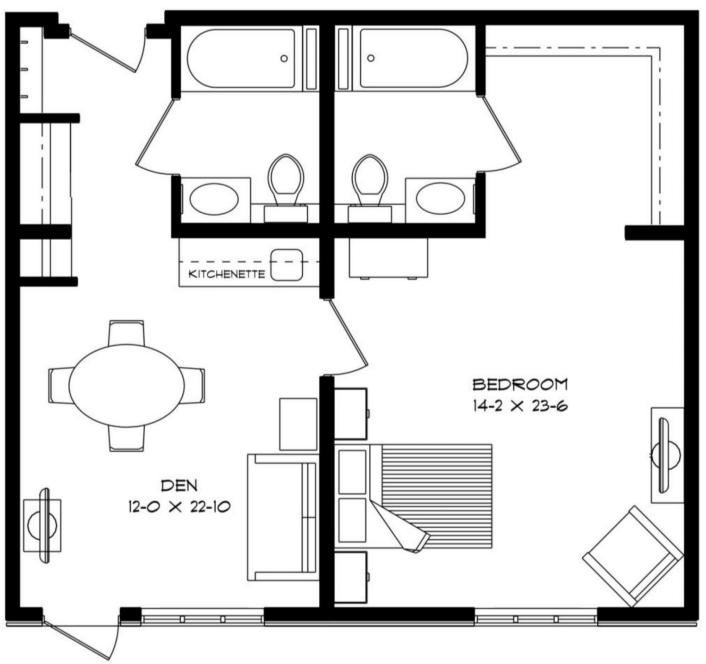

# **SUNFLOWER**

715 sq. ft.

Typical suite. Inquire within for additional layouts
All measurements are approximate. Furniture layout is for presentation purposes only.

Retirement Living at its Best!