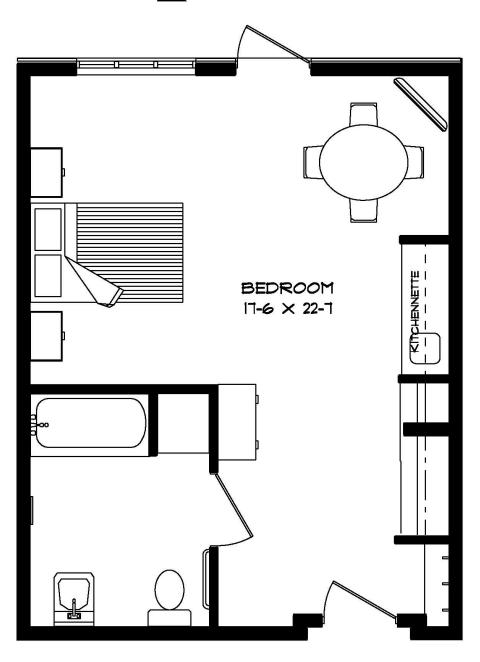

move-in, and up until (5) days following the execution of the formal Residency Agreement, signed by all parties. Please allow 30 days for refund cheque to be issued.

Cheques should be made payable to 7209908 CANADA INC / Russell Meadows Retirement Community



475 Church St., Russell, ON K4R 0A9

info@russellmeadows.com

**613-445-5200** 

russellmeadows.com

# **IRIS**

260-310 sq. ft.





↑209908 Canada Inc.

475 Church St., Russell, ON K4R 0A9

info@russellmeadows.com

**613-445-5200** 

russellmeadows.com

# **ZINNIA**

330 sq. ft.





475 Church St., Russell, ON K4R 0A9

info@russellmeadows.com

**613-445-5200** 

russellmeadows.com

# **ORCHID**





475 Church St., Russell, ON K4R 0A9

info@russellmeadows.com

**613-445-5200** 

russellmeadows.com

# **CHICORY**

400-430sq. ft.





475 Church St., Russell, ON K4R 0A9

info@russellmeadows.com

**613-445-5200** 

russellmeadows.com

# **ACACIA**

500 sq. ft.





475 Church St., Russell, ON K4R 0A9

info@russellmeadows.com

**613-445-5200** 

russellmeadows.com

# **BUTTERCUP**

522 sq. ft.





475 Church St., Russell, ON K4R 0A9

info@russellmeadows.com

**613-445-5200** 

russellmeadows.com

# **FOXGLOVE**

545 sq. ft.



Typical suite. Inquire within for additional layouts
All measurements are approximate. Furniture layout is for presentation purposes only.

Retirement Living at its Best!



475 Church St., Russell, ON K4R 0A9

info@russellmeadows.com

**613-445-5200** 

russellmeadows.com



Typical suite. Inquire within for additional layouts
All measurements are approximate. Furniture layout is for presentat